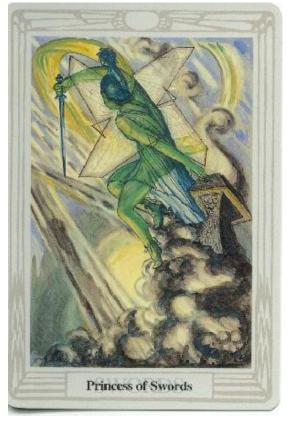

# ENERGY ENHANCEMENT Initiation 1 Meditation THE PRINCESS OF SWORDS OF THE THOTH TAROT

The inflow of Spiritual Energy or Kundalini Energy is well known in all Spiritual Circles as being expected in all genuine Courses with teachers who have advanced experience with Enlightened Masters yet some people just cannot get their heads around it and they do not trust it as this concept destroys their idea of a "Normal" world. They start to fear the unknown!!

#### "EASY AND SMOOTH ENERGY ENHANCEMENT SPEEDS UP THE PROCESS OF ENLIGHTENMENT"

Energy Enhancement easily transmutes all negative energy without going anywhere near the emotions and memory!! The wind of Kundalini blowing through you usually leaves smoke and ashes in its wake. Normally, when Kundalini energy starts to flow through the interiorly held negativities it starts to destroy and release the Trauma and trauma within. Fear CAN be the result with all OTHER courses. The techniques of Energy Enhancement show you how to TOTALLY CLEAR yourself from moods and disturbing thoughts because it works at the level of Energy which underlies all the problems.

#### "ENERGY ENHANCEMENT IS A PROBLEM FREE METHOD OF AWAKENING CREATIVE INTELLIGENCE!!"

The powerful techniques of Energy Enhancement **REMOVE** the traumatic nature of all this Energy Release by using the new ALCHEMICAL concept of "Transmutation" - there remains non of the problems associated with all other courses.